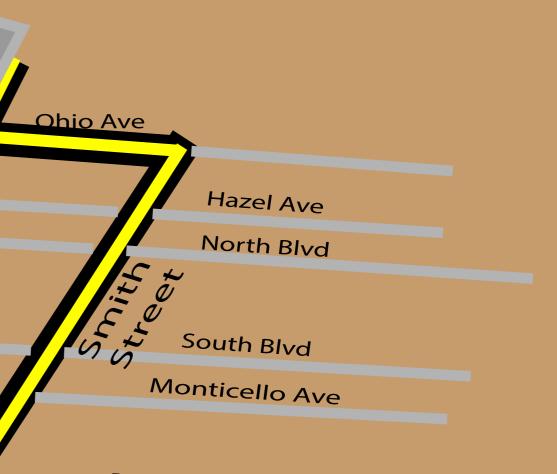

## COURSE ROUTE (5K 3.1 MILES)

Camden Ave (in front of St Francis de Sales) START Left Turn on Ohio Avenue Right Turn on Smith Street Cross College Avenue on to Salisbury University Exit Salisbury University near Dogwood Drive Right Turn on Dogwood Drive Right Turn on Camden Avenue Right Turn on Callege Avenue Left Turn on Smith Street Left Turn on Ohio Avenue Right Turn on Camden Avenue Left Turn in to St Francis de Sales St Francis de Sales